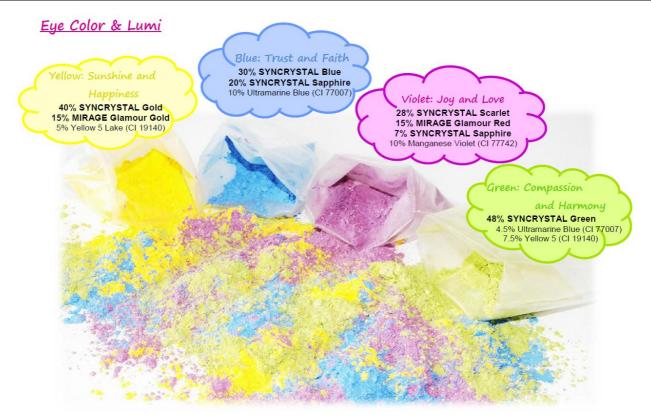

## Eye Color & Lumi – Holi Feelings with MAISITA NATURAL

taken from ECKART Interpretations of 2015 Trend Colors Spring\_Summer 2015 "Formulated and developed exclusively by Eckart GmbH"

**INCI-Name** 

Ingredients

| Phase A                 |                           |       |                   |
|-------------------------|---------------------------|-------|-------------------|
| SYNAFIL S 1050          | Synthetic Fluorphlogopite | 20,00 | www.eckart.net    |
| Softouch                | Boron Nitride             | 3,00  | www.momentive.com |
| MAISITA NATURAL         | Zea Mays (Corn)           | 17,00 | www.agrana.com    |
|                         | Starch                    |       | _                 |
| SYNCRYSTAL/MIRAGE – see | According to color shade  | q.s.  | www.eckart.net    |
| formulation             | _                         |       |                   |